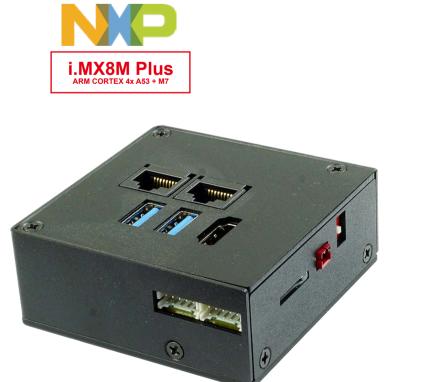

## PALM - NEX001

LEX SYSTEM i.MX 8M Plus-based solutions gives users flexible, reliable and com-pact platform for edge AI and vision learning application. These ARM Based AI engines are powered by 2 to 4 core 1.8GHz Cortex-A53 processors for real-time image processing tasks and AI inferencing with low power consuming (DC-IN 5V). The compact enclosure PALM system(71.4W x 71.4D x 29.5H mm) with NEX-001 carrier board provide the idea of I/O features of one Micro SD slot, two USB 3.0 port, two GbE LAN, and one HDMI port, one RS232, one RS485 is easily be adapted to applications in diverse environments especially with space limitation. In addition to the ready system as the option, LEX SYSTEM also can customize carrier boards for different OEM/ODM projects.