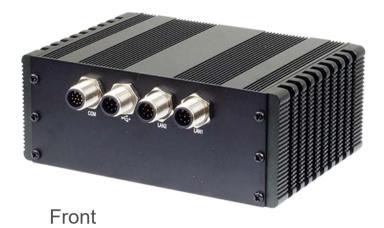

## PALM - NEX001

LEX SYSTEM i.MX 8M Plus-based solutions gives users flexible, reliable and com-pact platform for edge AI and vision learning application. These ARM Based AI engines are powered by 2 to 4 core 1.8GHz Cortex-A53 processors for real-time image processing tasks and AI inferencing with low power consuming (DC-IN 5V). The compact enclosure PALM system(71.4W x 71.4D x 29.5H mm) with NEX-001 carrier board provide the idea of I/O features of one Micro SD slot, two USB 3.0 port, two GbE LAN, and one HDMI port, one RS232, one RS485 is easily be adapted to applications in diverse environments especially with space limitation. In addition to the ready system as the option, LEX SYSTEM also can customize carrier boards for different OEM/ODM projects.