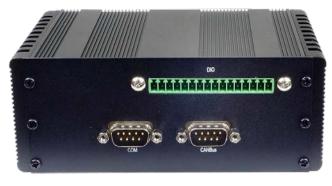

# TERA - AI

TERA-LJT001 is powered by NVIDIA® JetsonTM Nano / TX2 NX Edge AI modules. Featuring rich I/O interfaces, TERA-LJT001 has one Micro SD slot, two USB 2.0 port, one Micro OTG USB 2.0 port, two GbE LAN, one HDMI with 4K supported. The USB OTG connector is enabling the AI box to perform as a host or client for low power mobile devices which are USB OTG compatible under the Android OS systems. It also has 4 x DI/ 4 DO, Mic-in/ Line-out and one RS232 for machine controlling.

See More

TERA - AI (M12)

TERA-LJT001 is powered by NVIDIA® JetsonTM Nano / TX2 NX Edge AI modules. Featuring rich I/O interfaces, TERA-LJT001 has one Micro SD slot, two USB 2.0 port, one Micro OTG USB 2.0 port, two GbE LAN, one HDMI with 4K supported. The USB OTG connector is enabling the AI box to perform as a host or client for low power mobile devices which are USB OTG compatible under the Android OS systems. It also has 4 x DI/ 4 DO, Mic-in/ Line-out and one RS232 for machine controlling.