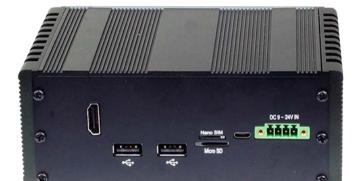

# TERA - AI

TERA-LJT001 is powered by NVIDIA® JetsonTM Nano / TX2 NX Edge AI modules. Featuring rich I/O interfaces, TERA-LJT001 has one Micro SD slot, two USB 2.0 port, one Micro OTG USB 2.0 port, two GbE LAN, one HDMI with 4K supported. The USB OTG connector is enabling the AI box to perform as a host or client for low power mobile devices which are USB OTG compatible under the Android OS systems. It also has 4 x DI/ 4 DO, Mic-in/ Line-out and one RS232 for machine controlling.

See More

TERA - AI (M12)

TERA-LJT001 is powered by NVIDIA® JetsonTM Nano / TX2 NX Edge AI modules. Featuring rich I/O interfaces, TERA-LJT001 has one Micro SD slot, two USB 2.0 port, one Micro OTG USB 2.0 port, two GbE LAN, one HDMI with 4K supported. The USB OTG connector is enabling the AI box to perform as a host or client for low power mobile devices which are USB OTG compatible under the Android OS systems. It also has 4 x DI/ 4 DO, Mic-in/ Line-out and one RS232 for machine controlling.