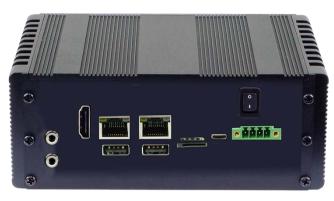

# TERA - AI

TERA-LJT001 is powered by NVIDIA® JetsonTM Nano / TX2 NX Edge AI modules. Featuring rich I/O interfaces, TERA-LJT001 has one Micro SD slot, two USB 2.0 port, one Micro OTG USB 2.0 port, two GbE LAN, one HDMI with 4K supported. The USB OTG connector is enabling the AI box to perform as a host or client for low power mobile devices which are USB OTG compatible under the Android OS systems. It also has 4 x DI/ 4 DO, Mic-in/ Line-out and one RS232 for machine controlling.

See More

TERA - AI (M12)

TERA-LJT001 is powered by NVIDIA® JetsonTM Nano / TX2 NX Edge AI modules. Featuring rich I/O interfaces, TERA-LJT001 has one Micro SD slot, two USB 2.0 port, one Micro OTG USB 2.0 port, two GbE LAN, one HDMI with 4K supported. The USB OTG connector is enabling the AI box to perform as a host or client for low power mobile devices which are USB OTG compatible under the Android OS systems. It also has 4 x DI/ 4 DO, Mic-in/ Line-out and one RS232 for machine controlling.